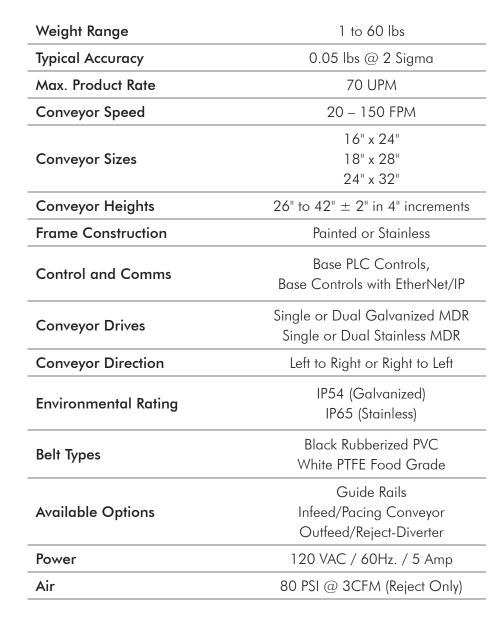

nd fast weight data for packages from 1 to 50 lbs at speeds up to 60 upm.

Featuring a large touch screen HMI display, operators can easily navigate between different product recipes or adjust machine set-up parameters. The open frame is constructed of durable round tube that is available in either painted or stainless steel.

Maintenance-Free motorized drive rollers further eliminate the complexities typical of chain or pulley conveyor drive systems.

## **Specifications**

### Components to Complete Your Hardy System

Hardy Bench Scales, Floor Scales and Load Points

Hardy carries a wide variety of strain gauge load points and scale bases to accommodate your application requirements.





Weighing Instruments

Dedicated to Your Applications

Controllers, Weigh Modules, Transmitters













9440 Carroll Park Dr. San Diego, CA 92121 tel. +1-858-278-2900 tel. 800-821-5831 fax +1-858-278-6700 www.hardysolutions.com hardyinfo@hardysolutions.com

All information within is subject to change without notice. Visit our website for latest specifications. WAVERSAVER, C2, IT, ADVANTAGE and ANY-WEIGH are registered trademarks of Hardy Process Solutions, Inc. All other trademarks or registered trademarks are the property of their respective owners.

Caseweigher ID 01/21 0400-CaseweigherID-A