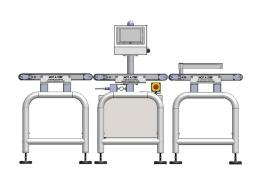

At the heart of the equipment is Hardy's check weight controller sampling at **4,800 times per second** to provide extremely accurate and fast weight data for packages from 1 to 50 lbs at speeds up to 60 upm.

Featuring a large touch screen HMI display, operators can easily navigate between different product recipes or adjust machine set-up parameters. The open frame is constructed of durable round tube that is available in either painted or stainless steel.

Maintenance-Free motorized drive rollers further eliminate the complexities typical of chain or pulley conveyor drive systems.